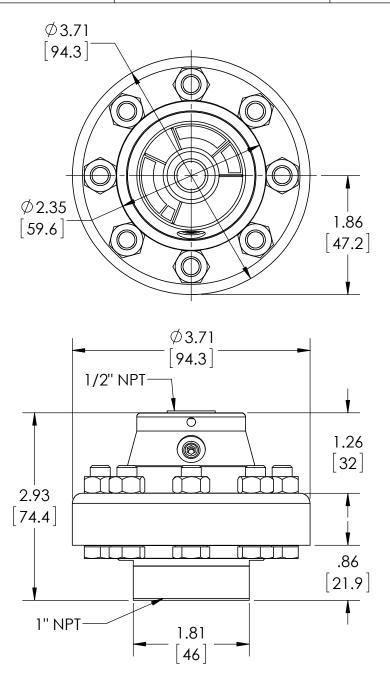

| This print certified corre | ect for | General Dimensions                         | General Dimensions                           |  |  |  |  |  |
|----------------------------|---------|--------------------------------------------|----------------------------------------------|--|--|--|--|--|
| Customer's Name            |         | TYPE: 100, 200, 300                        | TYPE: 100, 200, 300                          |  |  |  |  |  |
|                            |         | PROCESS CONN: 1" - INSTRUMENT CONN: 1/2" N | PROCESS CONN: 1" - INSTRUMENT CONN: 1/2" NPT |  |  |  |  |  |
|                            |         | THREADED DIAPHRAGM SEAL                    | THREADED DIAPHRAGM SEAL                      |  |  |  |  |  |
| Customer's Order No.       |         | Drawn MJS Date 7/19/10 Date of Issue       | Drawn MJS Date 7/19/10 Date of Issue         |  |  |  |  |  |
| Ashcroft Order No.         |         | Checked Date SHEET-1                       | Rev.                                         |  |  |  |  |  |
| Certified by               | Date    | Approved Date 70A3282                      | A                                            |  |  |  |  |  |